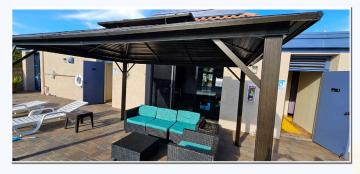

And let's give a big shout out and special thanks to Sherry

Tatar (YAY SHERRY) for recovering the pool cushions under the gazebo out by the pool. They look great!

Please come and enjoy the pool which is set at 82 degrees before November 1st. After that the pool temperature will be shut off but the jacuzzi will remain heated all year round. Also a few residents mentioned to me that if we provide a brush for cleaning the blue tile & the white grout line in the jacuzzi that they would be more than happy to help keep it clean. Wow... that is so cool to hear that people would like to help out. Here's something else that would be very helpful to Nancy & I. If at all possible after you move a lounge chair from where it was staged, could you please return it there. Reason being is that it helps us out in washing down the pool area and cleaning out cobwebs from under the chairs. It's been a wonderful September month, so let's make October just as nice. Please come down and enjoy the facilities before it gets too cold.