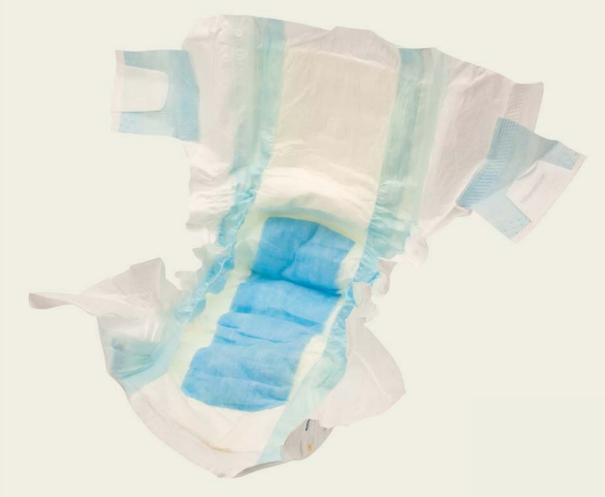

### Can I Throw Diapers Into My Organics Cart?

**No!** Diapers go into your trash!