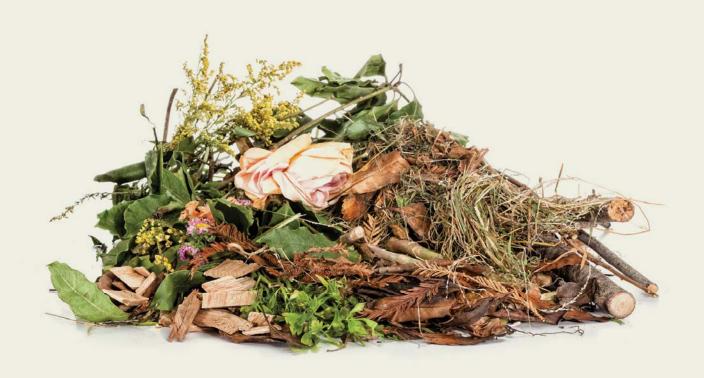

### Can I Mix Yard Waste In The Organics Cart?

Yes! They all are organic waste and go together into the organics cart.