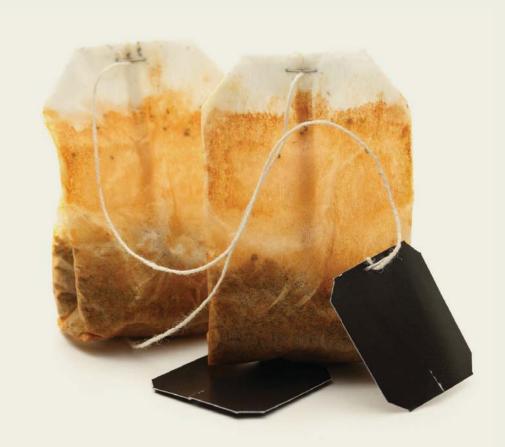

### Can I Throw Used Tea Bags Into The Organics Cart?

Yes, you can! Tea bags, loose tea and coffee grains all are ok.