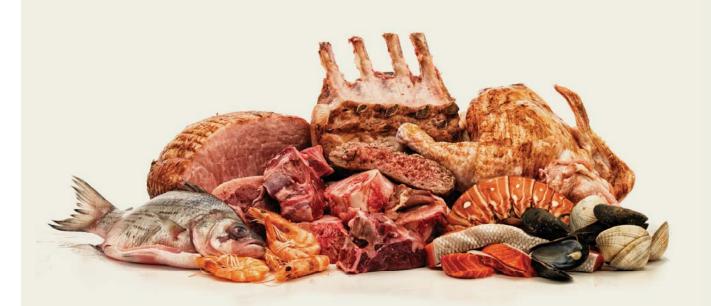

### Can I Include Meat Scraps In My Compost Bin?

Yes! Meat, fish, and poultry can all go into the organics cart.