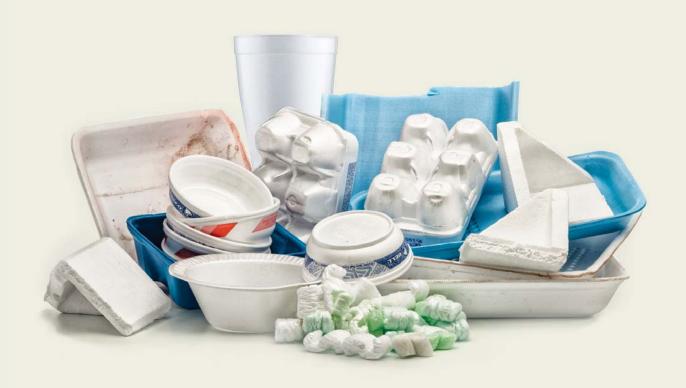

# Can I Throw My Takeout Containers Into The Organics Cart?

No. Coated paper and foam products

– such as food-service wrappers, to-go
containers, pizza boxes, cardboard
boxes, and similar materials can contain
liners made of synthetic materials.