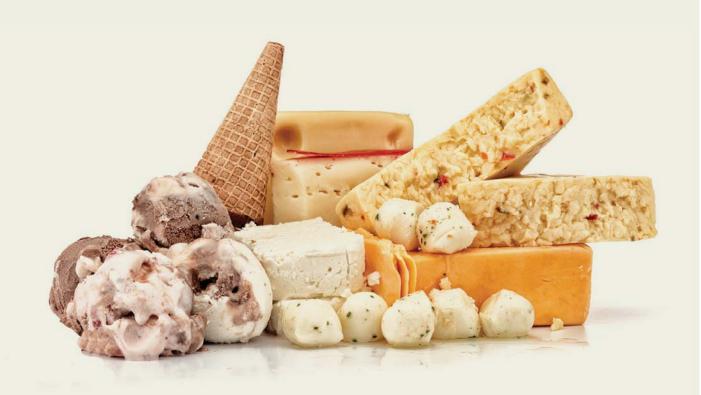

## Does Dairy, Like Eggs And Cheese Go Into The Organics Cart?

Yes, dairy is food waste!