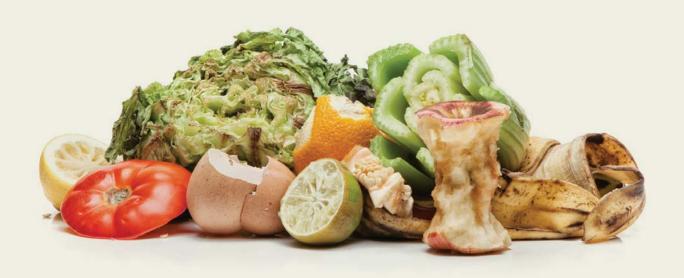

### Can I Mix Food Waste In The Organics Cart?

Yes! They all are organic waste and go together into the organics cart.