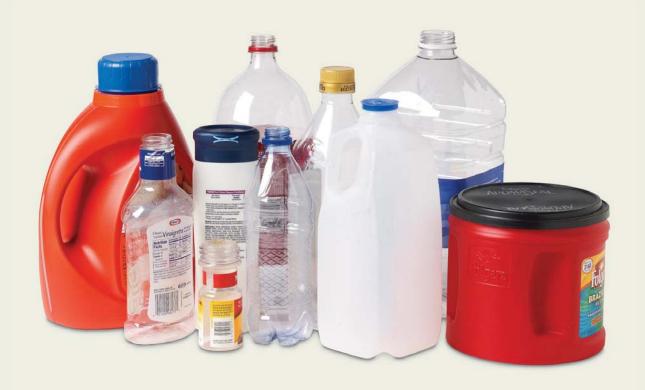

#### Can I Throw My Empty Milk And Orange Juice Containers In The Compost Bin?

No. They go into your recycling cart since they contain liners made of synthetic materials.