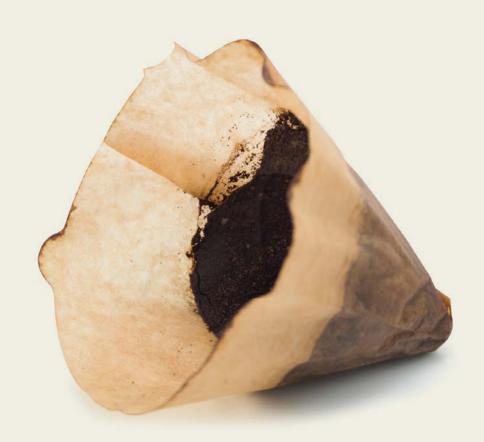

# Can I toss used coffee filters and grounds into the organics cart?

Yes, you can! Paper coffee filters and all coffee grains are organic waste.